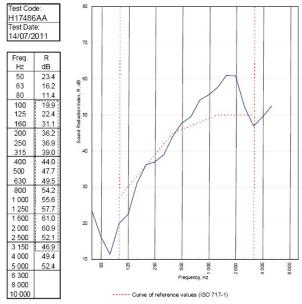

BTC 13282F - BRE Report P102396-1011A

Refer to Speedline Specification Clause

132 mm. (At Base Track, Excluding Finishes)

Severe - Annexes A-F

46 RwdB, Date Tested or Assessed Against - 70-B-57

Customer: Metsec plc Hepsec Division BTC 17486A: Page 8 of 10