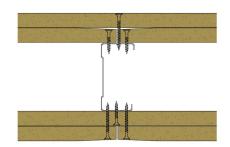

## 70-B-58 - SPEEDLINE System Data Sheet - Version V1 (24-10-23)

SPEEDLINE 70mm 'C' Stud Partition @600mm Ctrs, with 2x BG Gyproc 15mm WallBoard each side

## System Performance Breakdown

Fire Resistance:

BS476 Part 22:1987:

Test Ref & Date or Applied Ref & Report:

Max Height: Thickness:

Duty Grade: BS 5234: Part 2:1992:

Sound Insulation:

60/60 Minutes (Integrity/Insulation).